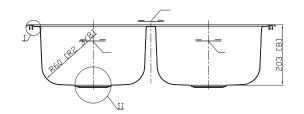

| Installation Type: | Drop In             | Sink Dimenions:          | 33" x 22" x 8" |
|--------------------|---------------------|--------------------------|----------------|
| Material:          | 304 Stainless Steel | Drain Location:          | Center         |
| Gauge:             | 20                  | <b>Cutout Dimension:</b> | N/A            |
| Number of Bowls:   | 2                   |                          |                |