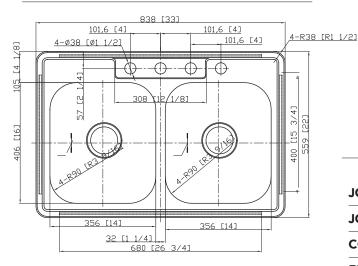

| Installation Type: | Drop In             | Sink Dimenions:          | 33" x 22" x 8" |
|--------------------|---------------------|--------------------------|----------------|
| Material:          | 304 Stainless Steel | Drain Location:          | Center         |
| Gauge:             | 20                  | <b>Cutout Dimension:</b> | N/A            |
| Number of Bowls:   | 2                   |                          |                |